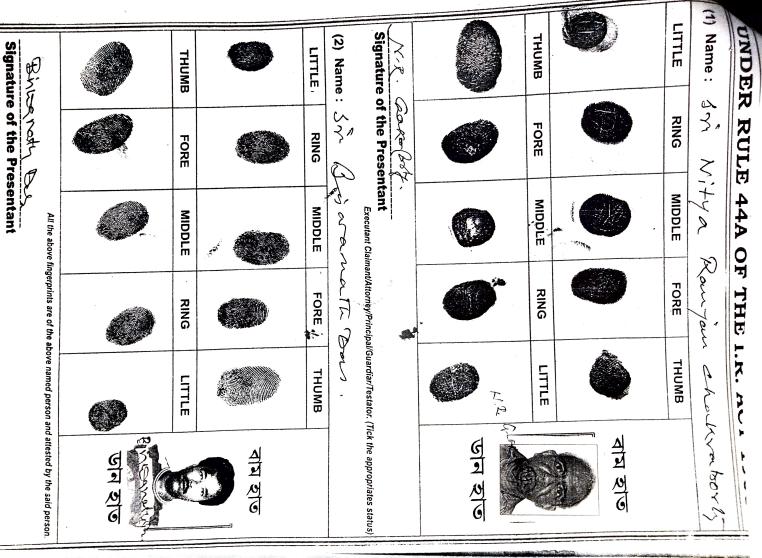

Kolkata - 700 124

Mob: 8697518062

Typed by:

(MOSTAFARAHAMAN)

Barasat Court.

(SIGNATURE OF THE ATTORNEY) (SHRI BISWANATH DAS)

N.B.: L.H. = Left hand finger prints & R.H. = Right hand finger prints.